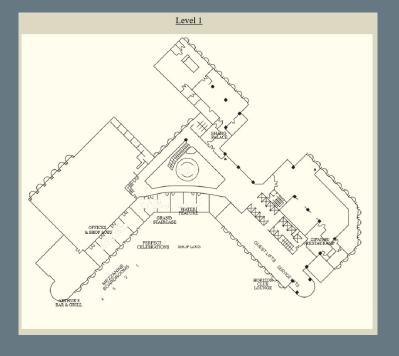

| RESTAURANTS<br>NAMES   | CAPACITY | LOCATION    |
|------------------------|----------|-------------|
| Lafite                 | 75       | Lobby level |
| Lemon Garden Cafe      | 320      | Lobby level |
| Lobby Lounge           | 136      | Lobby level |
| Lobby Garden 2 Go      | 61       | Lobby level |
| Shang Palace           | 192      | Level 1     |
| Zipangu                | 178      | Level 1     |
| Arthur's bar and Grill | 163      | Level 1     |
| Poolside Terrace       | 112      | Level 2     |