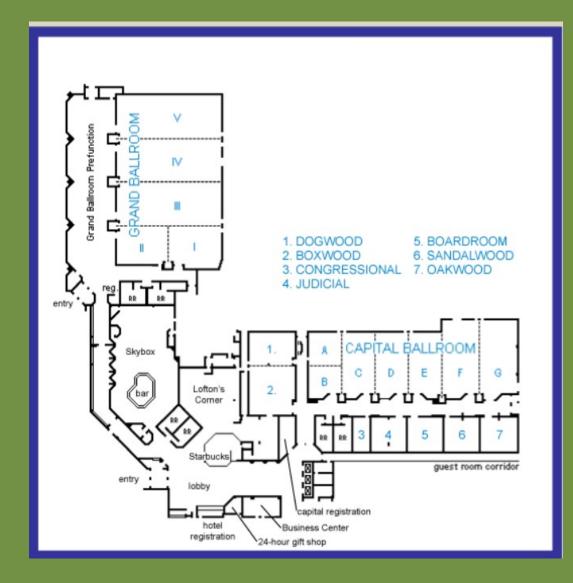

| Lobby level                                                         |
| NAMES<br>Lafite<br>Lemon Garden Cafe                                  | 75<br>320                     | Lobby level<br>Lobby level                                          |
| NAMES<br>Lafite<br>Lemon Garden Cafe<br>Lobby Lounge                  | 75<br>320<br>136              | Lobby level<br>Lobby level<br>Lobby level                           |
| NAMESLafiteLemon Garden CafeLobby LoungeLobby Garden 2 Go             | 75<br>320<br>136<br>61        | Lobby level<br>Lobby level<br>Lobby level<br>Lobby level            |
| NAMESLafiteLemon Garden CafeLobby LoungeLobby Garden 2 GoShang Palace | 75<br>320<br>136<br>61<br>192 | Lobby level<br>Lobby level<br>Lobby level<br>Lobby level<br>Level 1 |